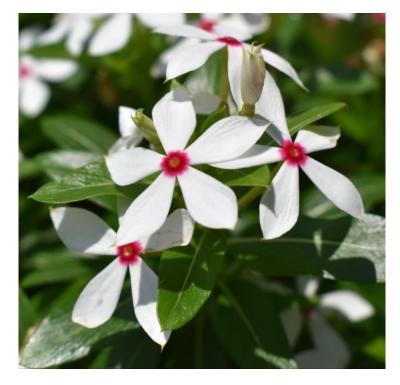

Catharanthus Soiree Kawaii® 'White Peppermint' by **Suntory** 

Delphinium Delgenius™ 'Breezin' by Pacific Plug & Liner

Echinacea Kimset® 'White' by **Terra Nova** 

Ipomoea FloraMai 'Cameo' by **Dummen Orange** 