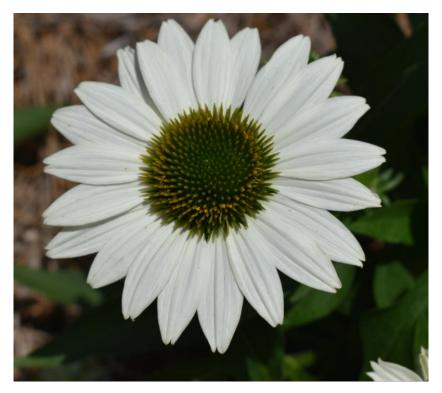

Catharanthus Soiree Kawaii® 'White Peppermint' by **Suntory** 

Delphinium Delgenius™ 'Breezin' by Pacific Plug & Liner

Echinacea Kimset® 'White' by **Terra Nova** 

Ipomoea FloraMai 'Cameo' by **Dummen Orange** 