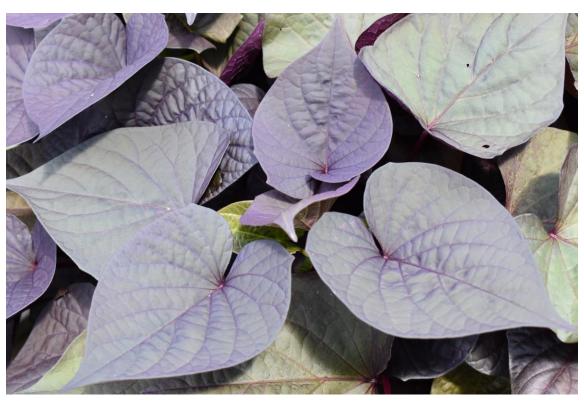

Catharanthus Soiree Kawaii® 'White Peppermint' by **Suntory** 

Delphinium Delgenius™ 'Breezin' by Pacific Plug & Liner

Echinacea Kimset® 'White' by **Terra Nova** 

Ipomoea FloraMai 'Cameo' by **Dummen Orange** 